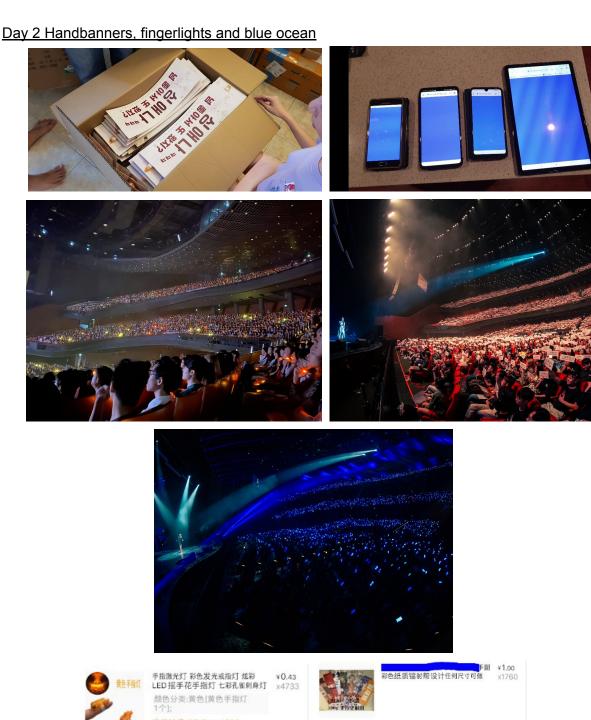

# 4. Concert fansupport events and merchandises <u>Day 1 Flower lights and fingerlights</u>

 Order Amount
 (¥371.31) S\$71.98
 支付明细
 」支付明细

 Service Fee ①
 S\$2.16
 订单总金额
 SGD 77.56
 订单总金额
 SGD 48.72

 Total Amount
 S\$74.14
 支付手续费
 SGD 2.33
 支付手续费
 SGD 1.46