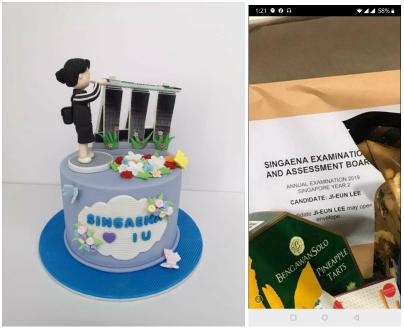

#### Singaena cake, test paper, singlish cards and star biscuit cushion

| Order no. Date | Item                                                           | Qty                | Order<br>Price |
|----------------|----------------------------------------------------------------|--------------------|----------------|
| (Nov 19, 2019) | Gift Ideas*Candy Colours Gem Biscuit Cus<br>hions<br>Type:Blue | 1                  | S\$25.90       |
|                | Shipping Rate: S\$5.00 Cart discount: S\$0                     | 0.00 Total: S\$30. | 90             |