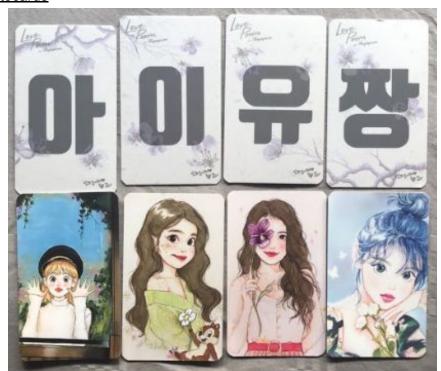

on







| Order no. Date | Item                                                           | Qty                | Order<br>Price |
|----------------|----------------------------------------------------------------|--------------------|----------------|
| (Nov 19, 2019) | Gift Ideas*Candy Colours Gem Biscuit Cus<br>hions<br>Type:Blue | 1                  | S\$25.90       |
|                | Shipping Rate: S\$5.00 Cart discount: S\$0                     | 0.00 Total: S\$30. | 90             |





# 4. Concert fansupport events and merchandises <u>Day 1 Flower lights and fingerlights</u>







 Order Amount
 (¥371.31) S\$71.98
 支付明细
 」支付明细

 Service Fee ①
 S\$2.16
 订单总金额
 SGD 77.56
 订单总金额
 SGD 48.72

 Total Amount
 S\$74.14
 支付手续费
 SGD 2.33
 支付手续费
 SGD 1.46



#### Fansupport photocards



# Fansupport fanchant guides





| DESCRIPTION / PROJECT SUMMARY             | AMOUNT<br>(S\$) |
|-------------------------------------------|-----------------|
| 2000pc A4 157gsm 4C4C - \$120 x 2 - \$240 | \$240           |
| Total Amount                              | \$240           |

# Fansupport Standing Banners





| Description | Unit price   | Qty               | Amount                       | Description | Unit price | Qty               | Amount                   |
|-------------|--------------|-------------------|------------------------------|-------------|------------|-------------------|--------------------------|
| Order       | \$142.31 SGD | 1                 | \$142.31 SGD                 | Order       | \$7.49 SGD | 1                 | \$7.49 SGD               |
|