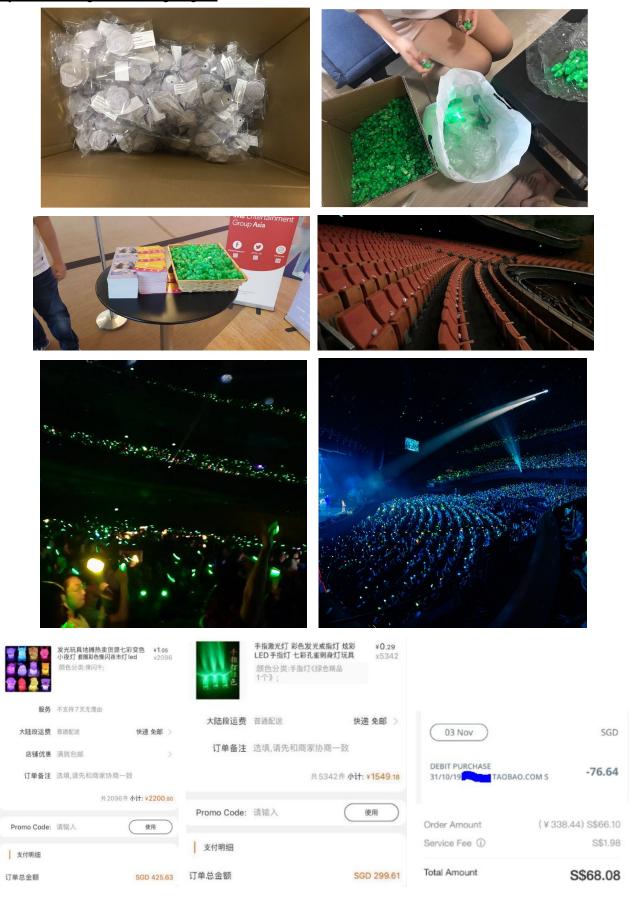

# 4. Concert fansupport events and merchandises <u>Day 1 Flower lights and fingerlights</u>

 Order Amount
 (¥371.31) S\$71.98
 支付明细
 」支付明细

 Service Fee ①
 S\$2.16
 订单总金额
 SGD 77.56
 订单总金额
 SGD 48.72

 Total Amount
 S\$74.14
 支付手续费
 SGD 2.33
 支付手续费
 SGD 1.46