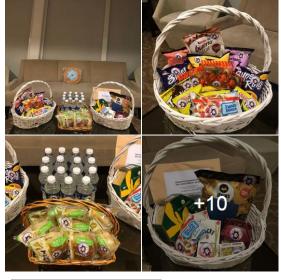

# 3. Food support for IU Team and gifts for IU Food support for 60 pax

[Fansupport] IU Love, Poem in Singapore Foodsupport and IU Gifts. Images show a portion of foodsupport and IU gifts provided as part of the SG concert fansupport. Refer to the upcoming fansupport report for full fansupport details.