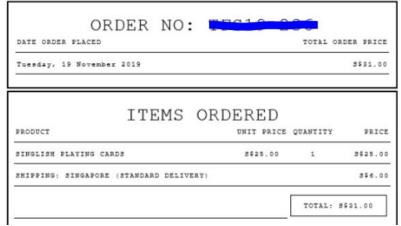

#### Singaena cake, test paper, singlish cards and star biscuit cushion

| Order no. Date | Item                                                           | Qty                | Order<br>Price |
|----------------|----------------------------------------------------------------|--------------------|----------------|
| (Nov 19, 2019) | Gift Ideas*Candy Colours Gem Biscuit Cus<br>hions<br>Type:Blue | 1                  | S\$25.90       |
|                | Shipping Rate: S\$5.00 Cart discount: S\$0                     | 0.00 Total: S\$30. | 90             |