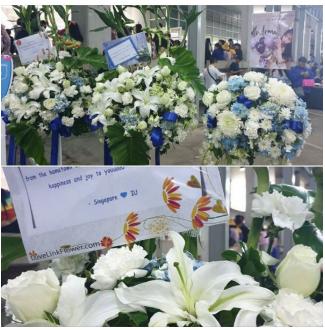

### 2. Rice Donation and Flower Stands Seoul 100kg rice donation

[Singapore VIU Event #3 - Seoul Rice Donation]

With your fansupport, Singaenas are showing our support for IU's Seoul concert again this year with a 100kg rice donation!

Ribbon Message: 오늘밤 아름다운 시를 한편 쓰자 사랑하는 지은이

Let's write a beautiful poem tonight Dear Jieunie

| Product/商品名                    | Price(KRW)/價格 |
|--------------------------------|---------------|
| f10-1-NEW-DLX-X2-100kg *<br>1個 | 460,000       |